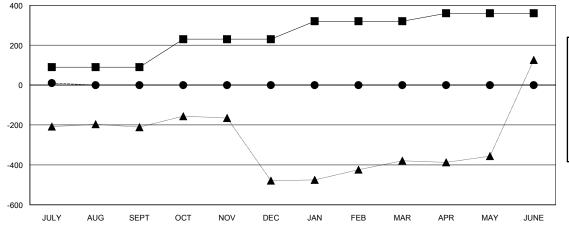

### GOALS AND ACTUAL MEMBERS CUMULATIVE

| -■- MEMBER GROWTH NET GOAL        |  |
|-----------------------------------|--|
| - ● - MEMBER GROWTH ACTUAL        |  |
| - ▲ - LAST YEAR MEMBERSHIP ACTUAL |  |
|                                   |  |
|                                   |  |
|                                   |  |