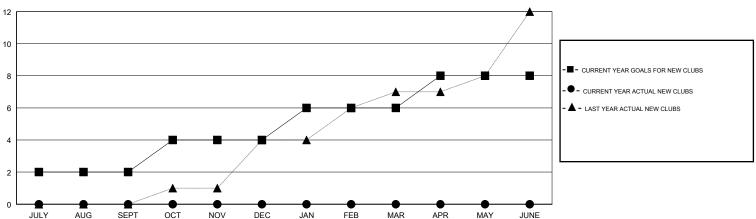

## MONTHLY MEMBERSHIP PROGRESS REPORT

### District 3233E2

Results as of: 07/31/2018

# GMT: ANIL TULSYAN LOCATION INDIA GMT CA



#### GOALS AND ACTUAL NEW CLUBS CUMULATIVE



### GOALS AND ACTUAL MEMBERS CUMULATIVE



| -■- MEMBER GROWTH NET GOAL        |  |
|-----------------------------------|--|
| - ● - MEMBER GROWTH ACTUAL        |  |
| - ▲ - LAST YEAR MEMBERSHIP ACTUAL |  |
|                                   |  |
|                                   |  |
|                                   |  |

| DROPPED CLUBS: 1 |    |
|------------------|----|
| DROPPED MEMBERS  |    |
| DECEASED         | 0  |
| CLUB CANCELLED   | 0  |
| OTHER            | 43 |
| TOTAL            | 43 |

| FEMALE               | 1,627 (26.21%)      |
|----------------------|---------------------|
| Women Percentage Fis | scal Year Goal: 22% |
|                      |                     |

**GENDER DISTRIBUTION** 

| CLICK HERE FOR CUMULATIVE |
|---------------------------|
| MEMBERS