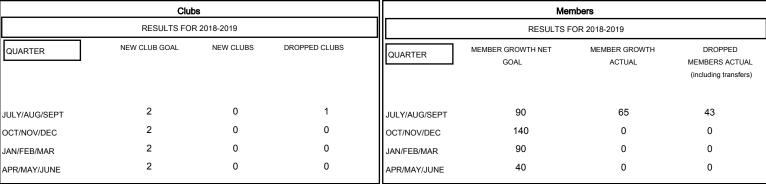

| DROPPED CLUBS: 1 |    |
|------------------|----|
| DROPPED MEMBERS  |    |
| DECEASED         | 0  |
| CLUB CANCELLED   | 0  |
| OTHER            | 43 |
| TOTAL            | 43 |

| FEMALE               | 1,627 (26.21%)      |
|----------------------|---------------------|
| Women Percentage Fis | scal Year Goal: 22% |
|                      |                     |